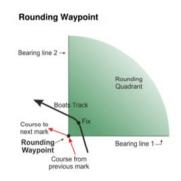

#### 11. MARKS

- 11.1 The Starting Mark will be an orange cylinder buoy with a black top approximately 1.0 Meters high x 0.60 Meters diameter.
- 11.2 Flat Rock WAYPOINT MARK (27.23.414 Latitude S, 153.34.579 Longitude E), located in the vicinity of Moreton Bay forms the rounding waypoint mark and shall be rounded to PORT.
- 11.3 In accordance with RRS Appendix WP, the Rounding Waypoint Mark has an associated rounding quadrant defined as the area enclosed between the two bearing lines (with 90 degrees between them) extending from the waypoint. A boat that provides a valid GPS fix within this quadrant is deemed to have rounded or passed the Waypoint Mark on the correct side.