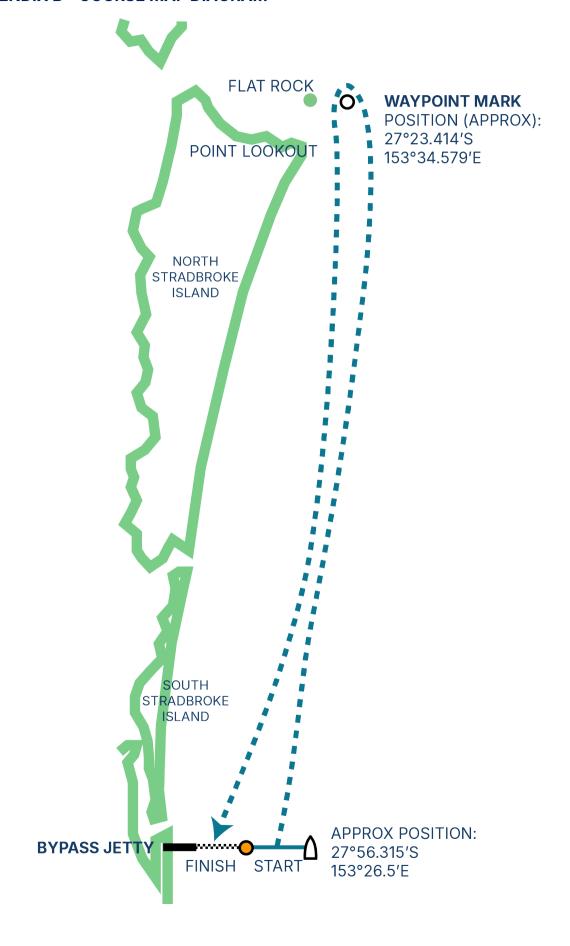

#### 9. RACING AREA

9.1 The racing area shall be Offshore, between the Gold Coast Seaway and Flat Rock located in the vicinity of Point Lookout, North Stradbroke Island, as illustrated at Appendix B.

#### 10. THE COURSE

- 10.1 The course (illustrated in Appendix B) will be a coastal passage race as follows:
- 10.2 Start in the vicinity of the Gold Coast Seaway Sand Bypass Jetty, between the Starting Mark (Port) and the Race Committee Vessel (Starboard).
- 10.3 Proceed in a Northerly direction towards Flat Rock **WAYPOINT MARK** (27.23.414 Latitude **S, 153.34.579 Longitude E)** (27°23'41.4"S 153°34'57.9"E), leaving Stradbroke Island to Port.
- 10.4 Rounding Flat Rock WAYPOINT MARK (27.23.414 Latitude S, 153.34.579 Longitude E) to Port,
- 10.5 Proceed in a Southerly direction towards the Gold Coast, leaving Stradbroke Island to Starboard.
- 10.6 Finish by crossing the imaginary line formed by the transit of the lights on the Gold Coast Seaway Sand Bypass Jetty, crossing the finishing line in a southerly direction at a distance of not more than 800 Meters from the seaward end of the Sand Bypass Jetty. (27° 56.315'S | 153° 26.500'E).

#### 11. MARKS

- 11.1 The Starting Mark will be an orange cylinder buoy with a black top approximately 1.0 Meters high x 0.60 Meters diameter.
- 11.2 Flat Rock WAYPOINT MARK (27.23.414 Latitude S, 153.34.579 Longitude E), located in the vicinity of Moreton Bay forms the rounding waypoint mark and shall be rounded to PORT.
- 11.3 In accordance with RRS Appendix WP, the Rounding Waypoint Mark has an associated rounding quadrant defined as the area enclosed between the two bearing lines (with 90 degrees between them) extending from the waypoint. A boat that provides a valid GPS fix within this quadrant is deemed to have rounded or passed the Waypoint Mark on the correct side.

#### 15. THE FINISH

- 15.1 The Finishing Line shall be the imaginary line formed by the transit of the lights on the Sand Bypass Jetty, located to the South of the Gold Coast Seaway (27° 56.315'S | 153° 26.500'E). Yachts shall cross the finishing line in a southerly direction at a distance of not more than 800 Metres from the seaward end of the Sand Bypass Jetty.
- 15.2 Yachts shall record their own finishing time and text Steven Murphy on 0475 434 800 within 20 minutes of their finishing time (communication window), providing;
  - (a) Yacht Name
  - (b) Finishing Time (HRS:MIN:SEC)
  - (c) POB (#)
- 15.3 All Skippers shall complete and submit a Skippers Declaration Form (attached to these Sailing Instructions as Appendix A) as soon as possible after finishing but no later than 1600 hours on Sunday 23<sup>rd</sup> June 2024 (communication window). Skipper Declarations shall be submitted via mms text to Steven Murphy on 0475 434 800 or via email at headofracing@sycgc.com.au.

## **APPENDIX B - COURSE MAP DIAGRAM**