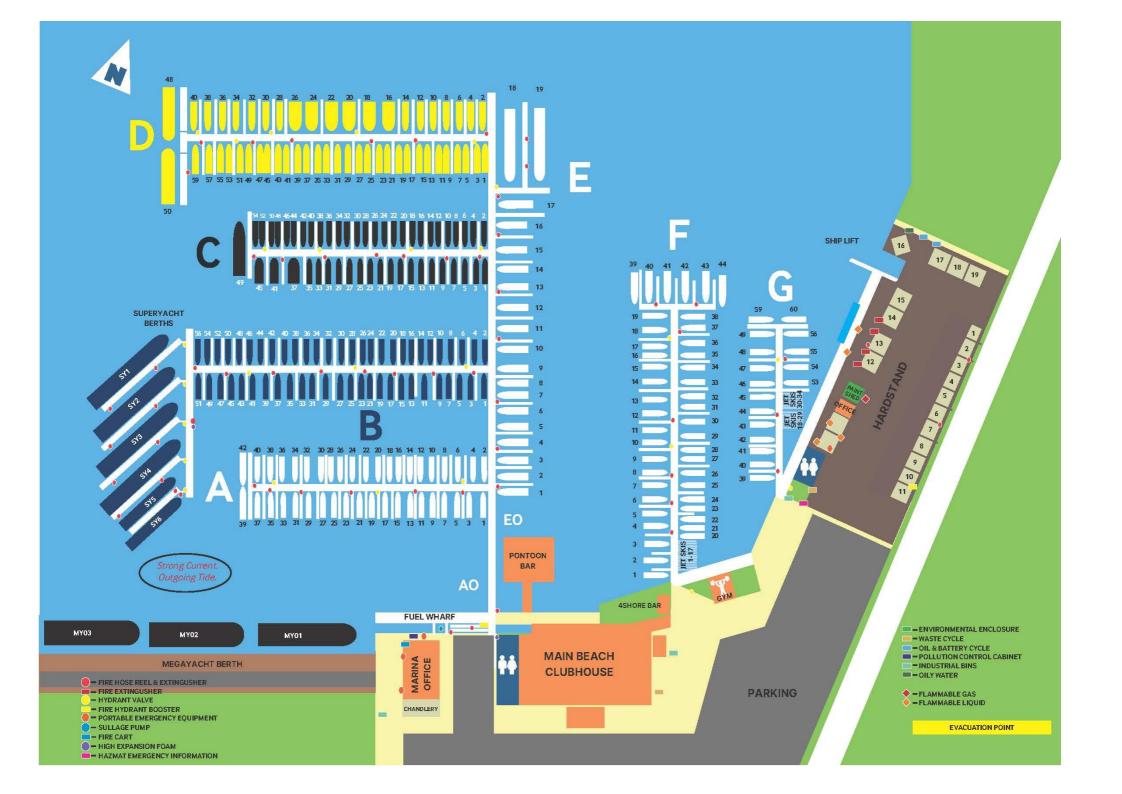

ice |                          |                   |                           |                  |                            |                            |                             |

| *Prices are | subject to | change | without | prior | notice |
|-------------|------------|--------|---------|-------|--------|
|-------------|------------|--------|---------|-------|--------|

| SWING MOORINGS: |                 |  |  |  |
|-----------------|-----------------|--|--|--|
| MONTHLY \$361   |                 |  |  |  |
| LIVE ABOARD     | \$195 per month |  |  |  |

| LIVE ABOARD         | \$250 per month    |
|---------------------|--------------------|
| 3 PHASE ELECTRICITY | 32cents/kw         |
| 2 POWER POINTS      | \$52.00 per month  |
| JET SKI DOCKS       | \$285.00 per month |