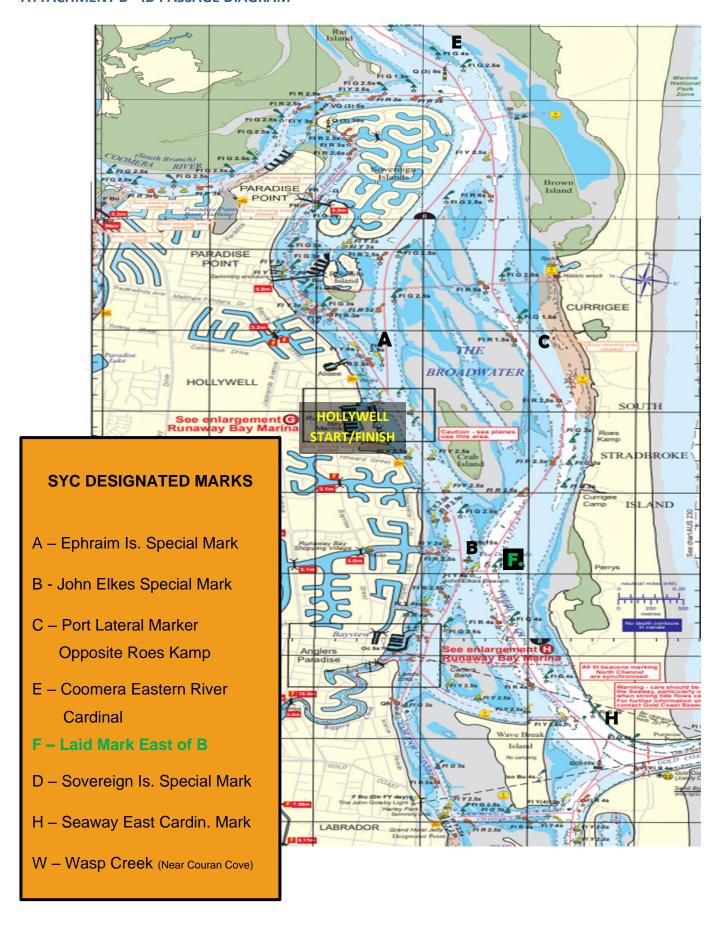

### **ATTACHMENT D - ID PASSAGE DIAGRAM**

| DESIGNATED MARKS            | LOCATION                  | Approx. GPS COORDINATES             |  |
|-----------------------------|---------------------------|-------------------------------------|--|
| Hollywell Start / Finish    | Tower / Start Finish Buoy | <del>27° 54.2′S   153° 24.3′E</del> |  |
| Hollywell Starboard Lateral | Tower / Start Finish Buoy | 27° 54.2′S   153° 24.3′E            |  |

| COURSE | MARK ROUNDINGS                     | TYPE            |
|--------|------------------------------------|-----------------|
| 8      | NOTIFIED AT BRIEFING               | PSG/WS/BM / JAM |
| 15     | START - B - F - B - F - B - FINISH | PSG/WS/BM/JAM   |