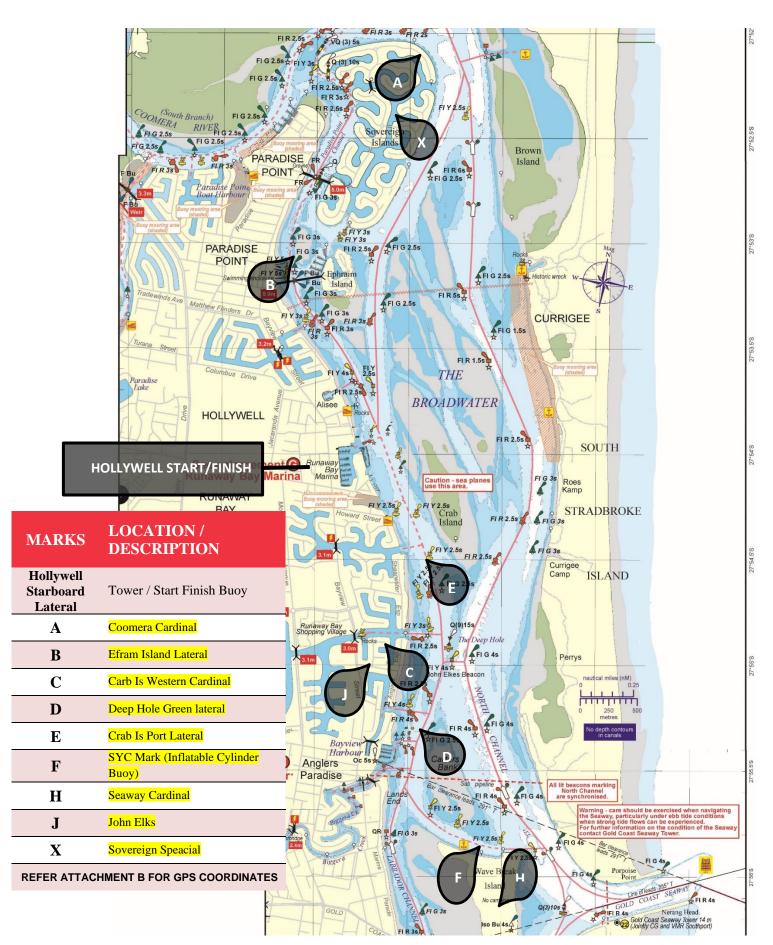

## **AMENDMENTS, ADDITIONS & DELETIONS**

| DESIGNATED MARKS               | LOCATION                   |
|--------------------------------|----------------------------|
| Hollywell Starboard<br>Lateral | Tower / Start Finish Buoy  |
| Α                              | Coomera Cardinal           |
| В                              | Ephraim Island (laid mark) |
| С                              | Crab Is West Cardinal      |
| D                              | Deep Hole Green Lateral    |
| E                              | Crab Island Port Lateral   |
| F                              | SYC Laid Mark              |
| н                              | Seaway Cardinal            |
| J                              | John Elks                  |
| Х                              | Sovereign Special          |
|                                |                            |

## ATTACHMENT F - COURSE MAP