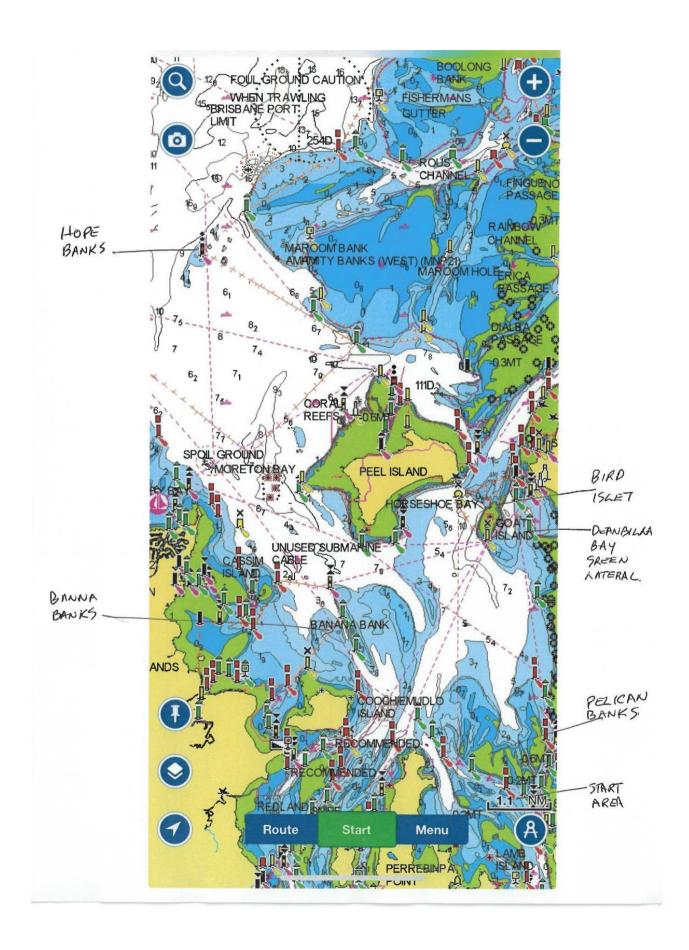

#### 6. RACING AREA

The Racing Area will be on the waters of Moreton Bay

#### 7. COURSE

- 7.1 Numeral Pennant 1 (Starboard Course) (N)NE)

  Start (South of Pelican banks) Pelican Banks (S) Banana Banks (S) Hope Banks Mark (S) Peel Island (S) Bird Island Yellow Special Mark (P) Pelican banks (S) Finish (South of Pelican banks)
- 7.2 Numeral Pennant 2 (Port Course) (S)(SE)

  Start (South of Pelican banks) Pelican Banks(P) Bird Island Special Mark(S) Peel Island(P) Hope Banks Mark(P) Banana Banks(P) Pelican Banks(P) Finish (South of Pelican banks)
- 7.3 Numeral Pennant 3 (Cyclone Course)
  Start A (Deanbilla Bay) (P) Starting Mark (P) A (Deanbilla Bay) (P) Finish.
- 7.4 Numeral Pennant 4 (Windward/Leeward) 2 Laps
- 7.5 Start A Starting Mark A Finish (all marks to port)

#### 8. MARKS

- 8.1 The 'Starting Mark' will be an orange with black top cylindrical buoy
- 8.2 Mark 'A' will be a yellow inflatable cylinder approx. 1.6m x 0.8m.
- 8.3 The 'Finish' Mark will be an orange with black top cylindrical buoy