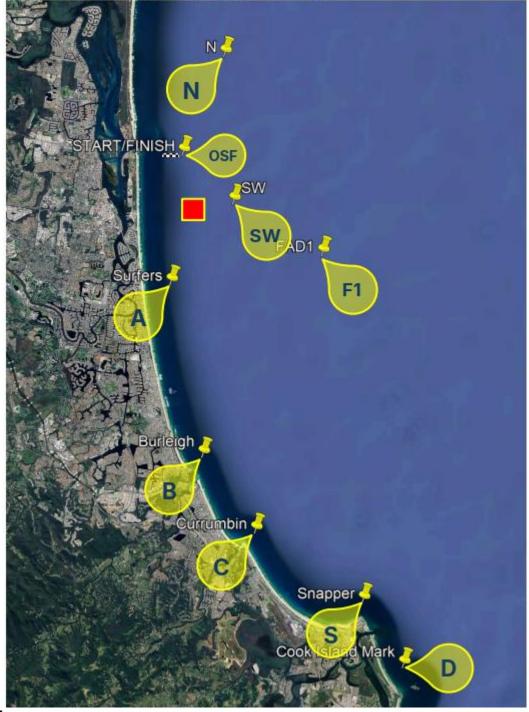

## 2024/2025 Offshore Division

**AMENDMENTS, ADDITIONS & DELETIONS** 

| DESIGNATED<br>MARKS | LOCATION                     | Approximate<br>GPS<br>COORDINATES | RRS Appendix WP- Quadrant<br>between bearing lines (if used) |
|---------------------|------------------------------|-----------------------------------|--------------------------------------------------------------|
| Ν                   | South Stradbroke Island Mark | 27°53.560′S –<br>153°28.610′E     | 180° and 270°                                                |
| SW                  | Seaward Mark                 | 27°57.805'S –<br>153°28.536'E     | $180^{\circ}$ and $270^{\circ}$                              |

## ATTACHMENT A - SYC OFFSHORE RACING AREA

I